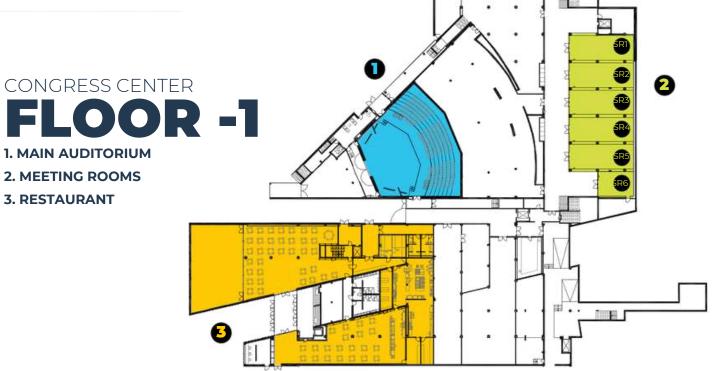

#### **CONGRESS CENTER**

- Largest auditorium in the northern of Portugal (1450 seats)
- · Small auditorium (250 seats)
- Modular congress rooms
- $\cdot$  Meeting rooms
- $\cdot$  Bars and reception areas
- Restaurant
- Forum Art Braga

#### **CONGRESS CENTER**

| ТҮРЕ                                                               | THEATRE                    | Ġ              |
|--------------------------------------------------------------------|----------------------------|----------------|
| MAIN AUDITORIUM*<br>Audience + Balcony<br>Audience<br>Ist Audience | 1432<br>1035<br>354<br>254 | 18<br>18<br>64 |

#### **SMALL AUDITORIUM**

| DESIGNATION                                                            | AREA (Sqm)              | THEATRE                | SCHOOL                | BANQUET               | COCKTAIL/<br>RECEPTION   | U-SHAPE              |
|------------------------------------------------------------------------|-------------------------|------------------------|-----------------------|-----------------------|--------------------------|----------------------|
| <b>CONGRESS ROOMS</b><br>SCI + SC2 + SC3 + SC4 + SC5<br>S3<br>S6<br>S1 | 450<br>150<br>100<br>75 | 400<br>120<br>80<br>60 | 340<br>80<br>60<br>40 | 340<br>80<br>60<br>40 | 680<br>225<br>160<br>120 | 90<br>50<br>30<br>20 |
| MEETING ROOMS<br>SR6<br>SR1 / SR5                                      | 45<br>75                | 35<br>60               | 26<br>45              | 26<br>45              | 70<br>120                | 18<br>30             |