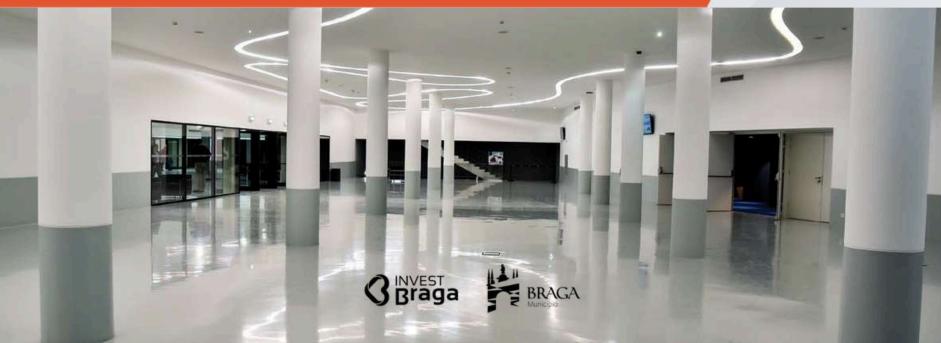

#### **OTHER SPACES:**

- Restaurant
- Self-service
- Cafeteria
- Bars
- Shops

- Digital signage network
- Wi-fi coverage
- Parking (up to 620 places)

#### **CONGRESS CENTER**

- Largest auditorium in the northern of Portugal (1450 seats)
- · Small auditorium (250 seats)
- Modular congress rooms
- $\cdot$  Meeting rooms
- $\cdot$  Bars and reception areas
- Restaurant
- Forum Art Braga