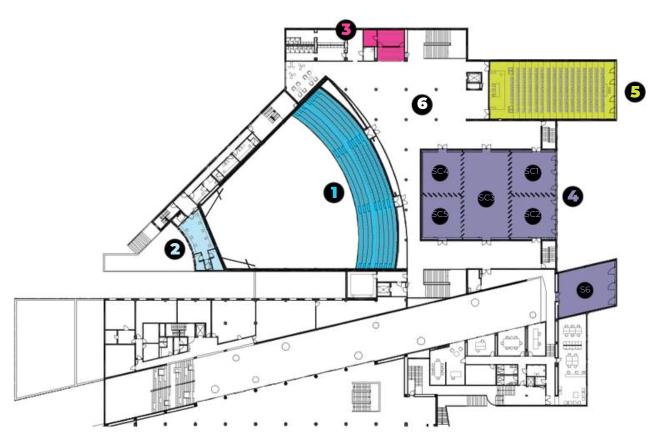

#### FORUM ART BRAGA

congress center **1ST FLOOR** 

- **1. MAIN AUDITORIUM**
- 2. DRESSING ROOMS
- **3. BAR**
- **4. CONGRESS ROOMS**
- **5. SMALL AUDITORIUM**
- 6. FOYER (320M2)

#### **SMALL AUDITORIUM**

| DESIGNATION                                                            | AREA (Sqm)              | THEATRE                | SCHOOL                | BANQUET               | COCKTAIL/<br>RECEPTION   | U-SHAPE              |
|------------------------------------------------------------------------|-------------------------|------------------------|-----------------------|-----------------------|--------------------------|----------------------|
| <b>CONGRESS ROOMS</b><br>SCI + SC2 + SC3 + SC4 + SC5<br>S3<br>S6<br>S1 | 450<br>150<br>100<br>75 | 400<br>120<br>80<br>60 | 340<br>80<br>60<br>40 | 340<br>80<br>60<br>40 | 680<br>225<br>160<br>120 | 90<br>50<br>30<br>20 |
| MEETING ROOMS<br>SR6<br>SR1 / SR5                                      | 45<br>75                | 35<br>60               | 26<br>45              | 26<br>45              | 70<br>120                | 18<br>30             |