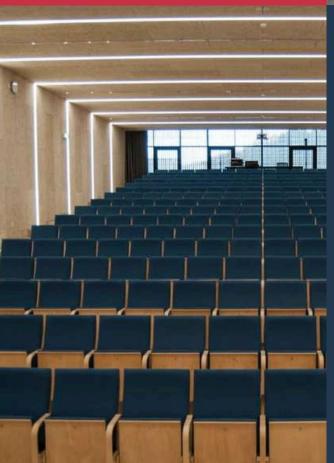

#### **CONGRESS CENTER**

- Largest auditorium in the northern of Portugal (1450 seats)
- · Small auditorium (250 seats)
- Modular congress rooms
- $\cdot$  Meeting rooms
- $\cdot$  Bars and reception areas
- Restaurant
- Forum Art Braga

#### **CONGRESS CENTER**

| ТҮРЕ                                                               | THEATRE                    | Ġ              |
|--------------------------------------------------------------------|----------------------------|----------------|
| MAIN AUDITORIUM*<br>Audience + Balcony<br>Audience<br>Ist Audience | 1432<br>1035<br>354<br>254 | 18<br>18<br>64 |