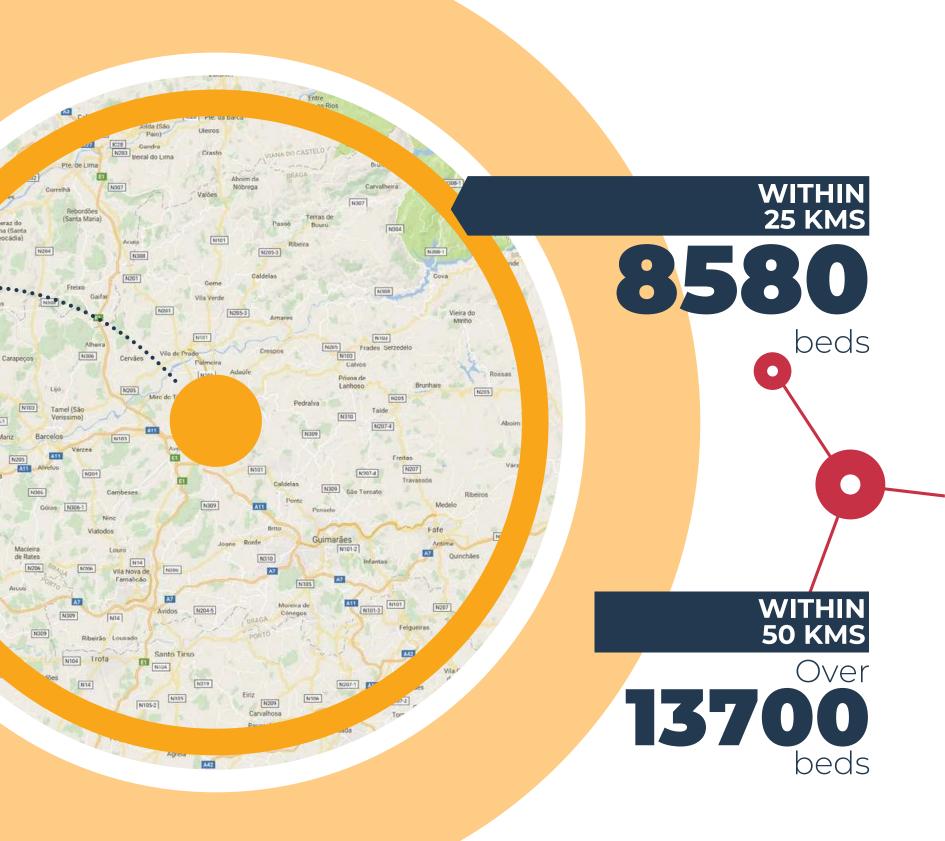

## Strategic Geographical Location BRAGA

Braga is a privileged place on the Iberian Peninsular; in Portugal but close to Galiza, serving simultaneously both Portuguese and Spanish public. Forum Braga is easily accessible either by car, train or even with short connection to the International Airport.

> Besides the high standards of life quality and the existing infrastrutures as well the large and growing number of the establishment of successful companies, Braga is the Portugal's biggest growing city over the last 20 years.