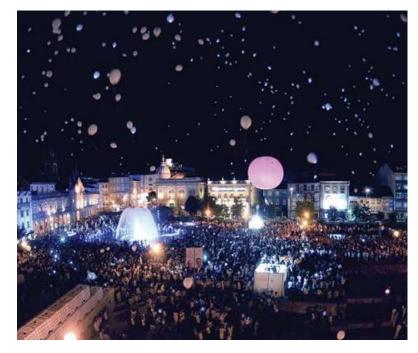

CONCERTS CONGRESS SPORT SHOWS EXHIBITIONS FAIRS LARGE SCALE EVENTS ART

- Able to host events from
  20 to 20
  thousand
  people
- Reliable
- Comfortable

- Modern
- Technological and interactive
- Engaging
- Multi-purposed
- Technical and logistics infrastrutures improved

### **OUTDOOR SPACE**

- Area for concerts with capacity for more than 20 thousand people
- Parking (620)
- $\cdot$  Space for more than 300 stands
- $\cdot$  Green spaces and leisure areas