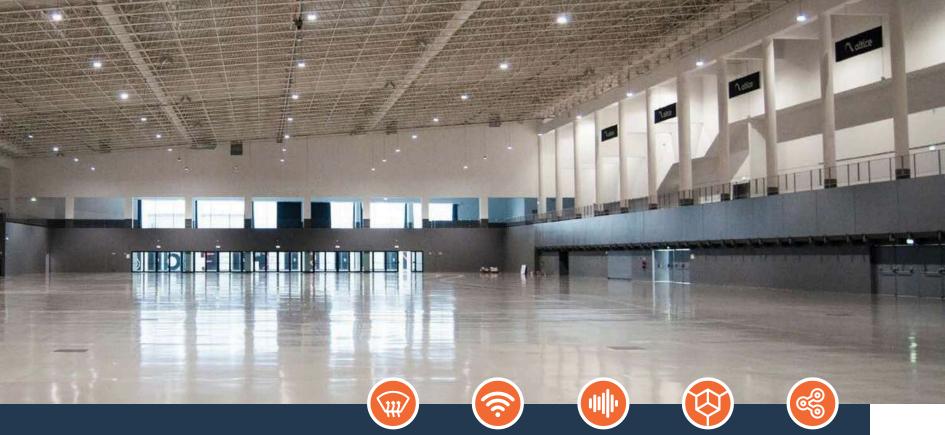

#### PAVILION

- Second largest hall
- $\cdot$  Shows, congresses, fairs and events
- Up to 12.000 people
- · Load suspension for equipments (120 tons)
- $\cdot$  Upper gallery with retractable bench
- $\cdot$  Bars, dressing rooms and meeting rooms
- $\cdot$  Air conditioning with acoustic treatment

#### PAVILION

| ТҮРЕ                          | AREA (Sqm) | THEATRE | SCHOOL | BANQUET | LOAD<br>CAPACITY | PLACES | SEATS |
|-------------------------------|------------|---------|--------|---------|------------------|--------|-------|
| SHOWS                         |            |         |        |         | 120 tons*        |        |       |
| GROUND FLOOR                  | 5000       |         |        |         |                  | 12000  |       |
| 1ST FLOOR                     | 2800       |         |        |         |                  | 1300   |       |
| Retractable Bench             |            |         |        |         |                  |        | 1680  |
| EXHIBITIONS/ FAIRS            | 5000       |         |        |         |                  |        |       |
| GROUND FLOOR                  | 2800       |         |        |         |                  |        |       |
| IST FLOOR<br>GROUND FLOOR + 1 | 7800       |         |        |         |                  |        |       |
| CONGRESSES                    |            |         |        |         |                  |        |       |
| TOTAL                         | 5000       | 4350    | 3300   | 3300    |                  |        |       |
| 1/2                           | 2500       | 2160    | 1610   | 1610    |                  |        |       |