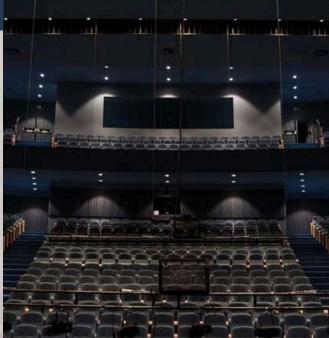

#### **CONGRESS CENTER**

- Largest auditorium in the northern of Portugal (1450 seats)
- · Small auditorium (250 seats)
- Modular congress rooms
- $\cdot$  Meeting rooms
- $\cdot$  Bars and reception areas
- Restaurant
- Forum Art Braga

#### **CONGRESS CENTER**

| ТҮРЕ                                                               | THEATRE                    | Ġ              |
|--------------------------------------------------------------------|----------------------------|----------------|
| MAIN AUDITORIUM*<br>Audience + Balcony<br>Audience<br>Ist Audience | 1432<br>1035<br>354<br>254 | 18<br>18<br>64 |