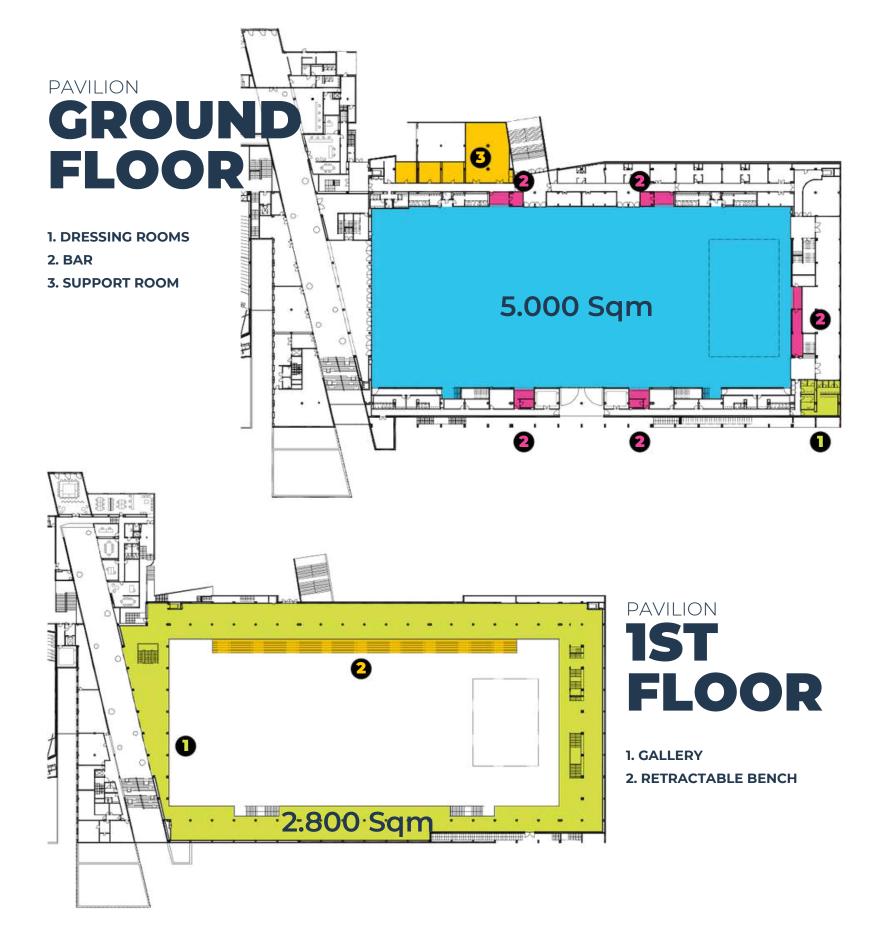

#### PAVILION

- Second largest hall
- $\cdot$  Shows, congresses, fairs and events
- Up to 12.000 people
- · Load suspension for equipments (120 tons)
- $\cdot$  Upper gallery with retractable bench
- $\cdot$  Bars, dressing rooms and meeting rooms
- $\cdot$  Air conditioning with acoustic treatment

#### PAVILION

| ТҮРЕ                          | AREA (Sqm) | THEATRE | SCHOOL | BANQUET | LOAD<br>CAPACITY | PLACES | SEATS |
|-------------------------------|------------|---------|--------|---------|------------------|--------|-------|
| SHOWS                         |            |         |        |         | 120 tons*        |        |       |
| GROUND FLOOR                  | 5000       |         |        |         |                  | 12000  |       |
| 1ST FLOOR                     | 2800       |         |        |         |                  | 1300   |       |
| Retractable Bench             |            |         |        |         |                  |        | 1680  |
| EXHIBITIONS/ FAIRS            | 5000       |         |        |         |                  |        |       |
| GROUND FLOOR                  | 2800       |         |        |         |                  |        |       |
| IST FLOOR<br>GROUND FLOOR + 1 | 7800       |         |        |         |                  |        |       |
| CONGRESSES                    |            |         |        |         |                  |        |       |
| TOTAL                         | 5000       | 4350    | 3300   | 3300    |                  |        |       |
| 1/2                           | 2500       | 2160    | 1610   | 1610    |                  |        |       |