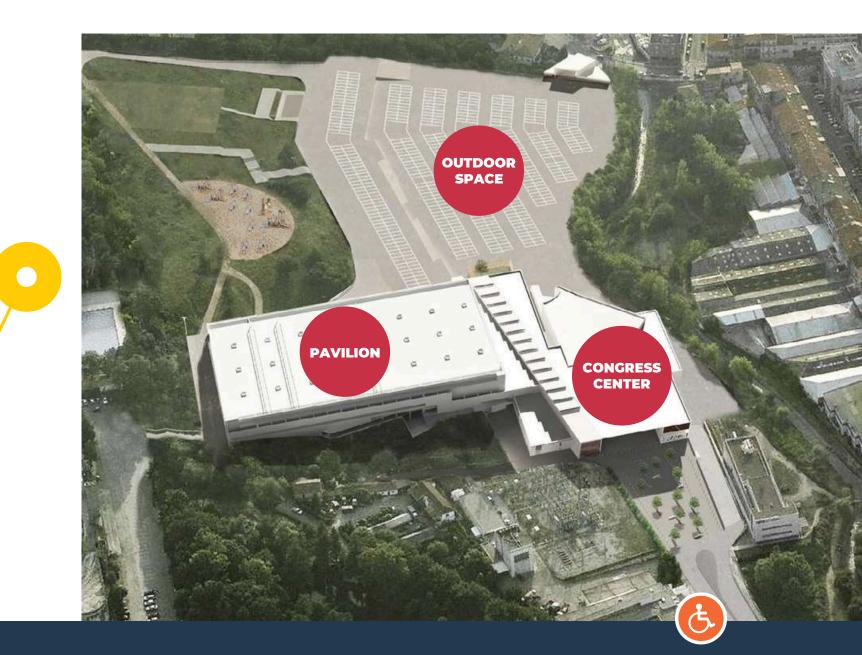

#### Portugal's northern largest auditorium Second largest hall

Forum Braga has three different but integrated and versatile areas.

**Conditional Mobility** 16 Parking Spaces

#### **CONGRESS CENTER**

- Largest auditorium in the northern of Portugal (1450 seats)
- · Small auditorium (250 seats)
- Modular congress rooms
- $\cdot$  Meeting rooms
- $\cdot$  Bars and reception areas
- Restaurant
- Forum Art Braga

#### PAVILION

- Second largest hall
- $\cdot$  Shows, congresses, fairs and events
- Up to 12.000 people
- · Load suspension for equipments (120 tons)
- $\cdot$  Upper gallery with retractable bench
- $\cdot$  Bars, dressing rooms and meeting rooms
- $\cdot$  Air conditioning with acoustic treatment

### **OUTDOOR SPACE**

- Area for concerts with capacity for more than 20 thousand people
- Parking (620)
- $\cdot$  Space for more than 300 stands
- $\cdot$  Green spaces and leisure areas