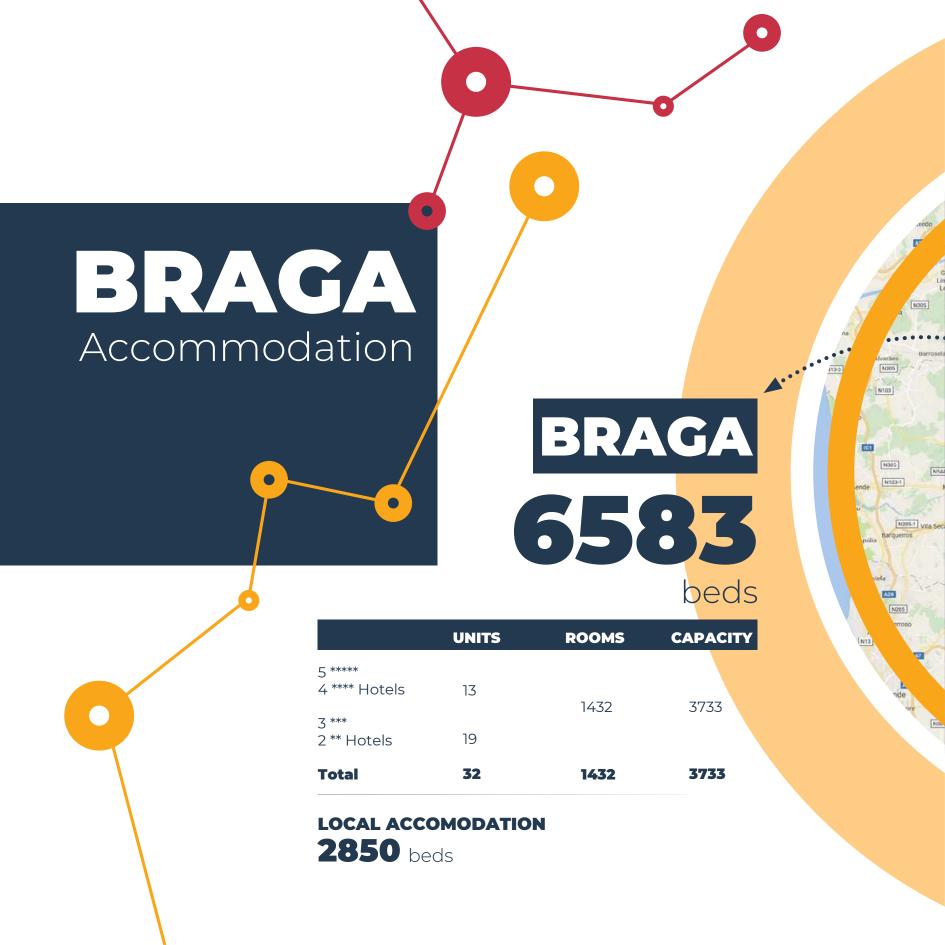

> Besides the high standards of life quality and the existing infrastrutures as well the large and growing number of the establishment of successful companies, Braga is the Portugal's biggest growing city over the last 20 years.