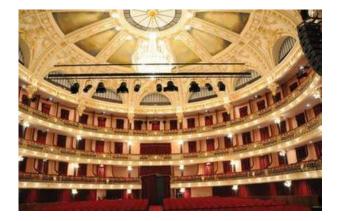

#### **CONGRESS CENTER**

- Largest auditorium in the northern of Portugal (1450 seats)
- · Small auditorium (250 seats)
- Modular congress rooms
- $\cdot$  Meeting rooms
- $\cdot$  Bars and reception areas
- Restaurant
- Forum Art Braga

#### **CONGRESS CENTER**

| ТҮРЕ                                                               | THEATRE                    | Ġ              |
|--------------------------------------------------------------------|----------------------------|----------------|
| MAIN AUDITORIUM*<br>Audience + Balcony<br>Audience<br>Ist Audience | 1432<br>1035<br>354<br>254 | 18<br>18<br>64 |