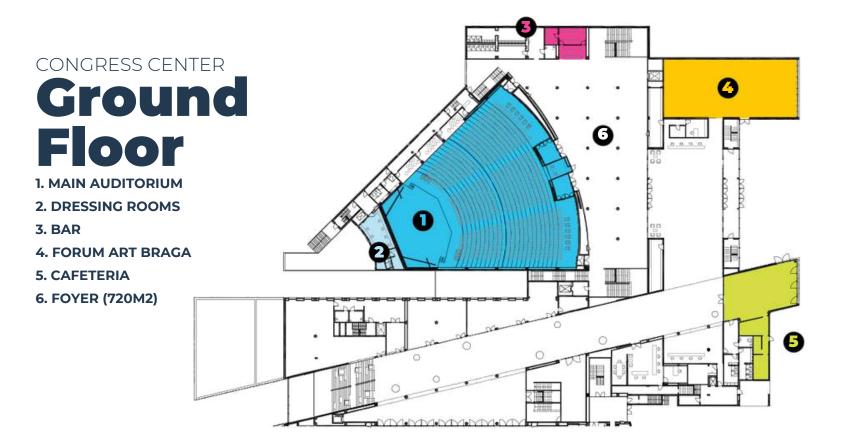

#### **CONGRESS CENTER**

- Largest auditorium in the northern of Portugal (1450 seats)
- · Small auditorium (250 seats)
- Modular congress rooms
- $\cdot$  Meeting rooms
- $\cdot$  Bars and reception areas
- Restaurant
- Forum Art Braga

#### **OTHER SPACES:**

- Restaurant
- Self-service
- Cafeteria
- Bars
- Shops

- Digital signage network
- Wi-fi coverage
- Parking (up to 620 places)