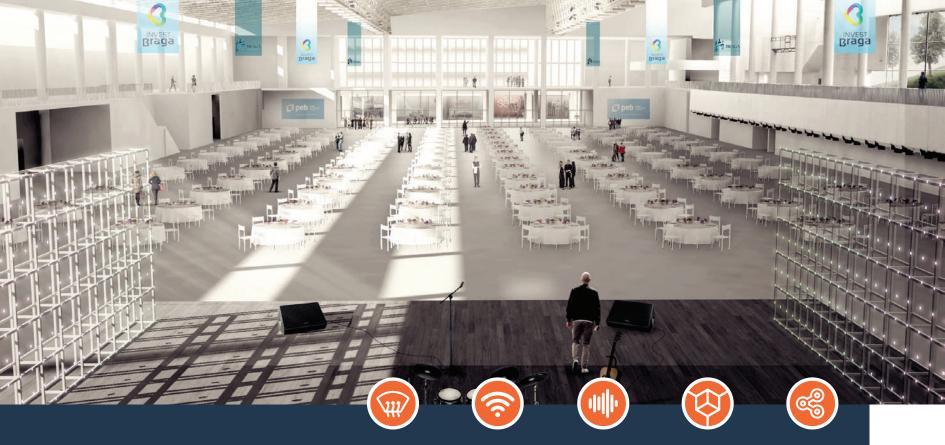

#### **PAVILION**

- · Second largest hall
- · Shows, congresses, fairs and events
- · Up to 12.000 people
- · Load suspension for equipments (120 tons)
- · Upper gallery with retractable bench
- · Bars, dressing rooms and meeting rooms
- · Air conditioning with acoustic treatment

## Second largest hall

Altice Forum Braga has three different but integrated and versatile areas.

Conditional
Mobility
16 Parking Spaces