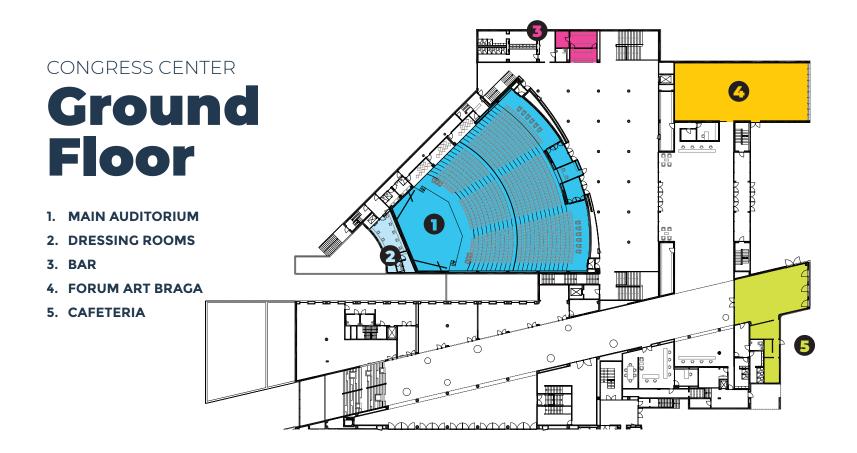

### **CONGRESS CENTER**

- Largest auditorium in the northern of Portugal (1450 seats)
- · Small auditorium (250 seats)
- · Modular congress rooms
- Meeting rooms
- · Bars and reception areas
- · Restaurant
- · Forum Art Braga