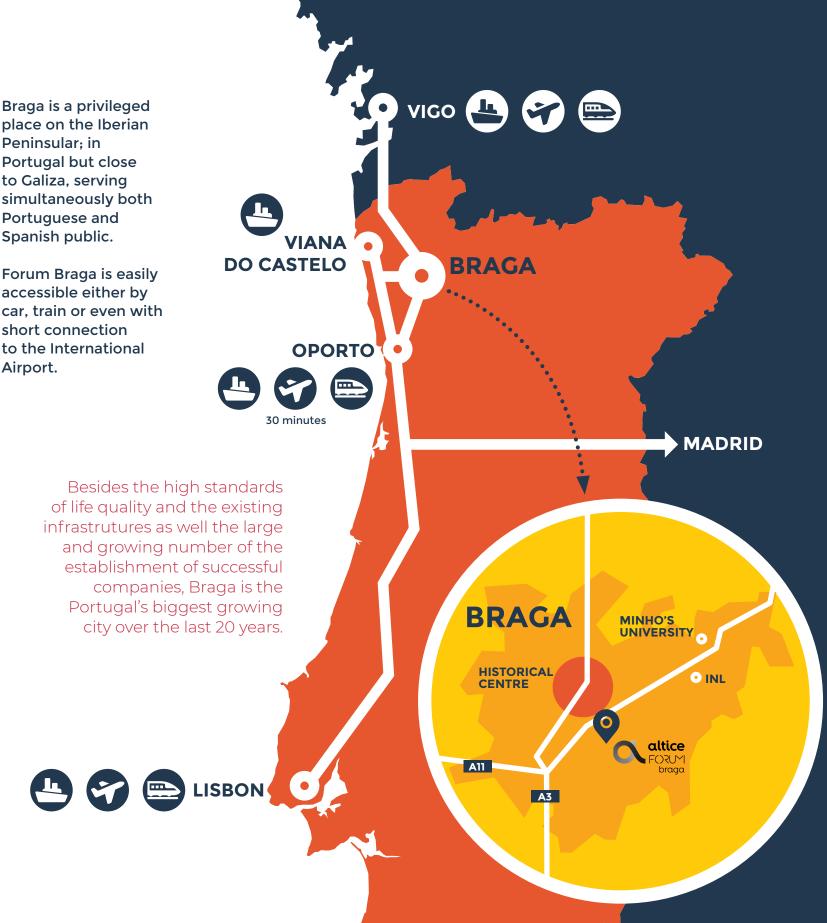

## Strategic Geographical Location BRAGA

Braga is a privileged place on the Iberian Peninsular: in Portugal but close to Galiza, serving simultaneously both Portuguese and Spanish public.

accessible either by car, train or even with short connection to the International Airport.