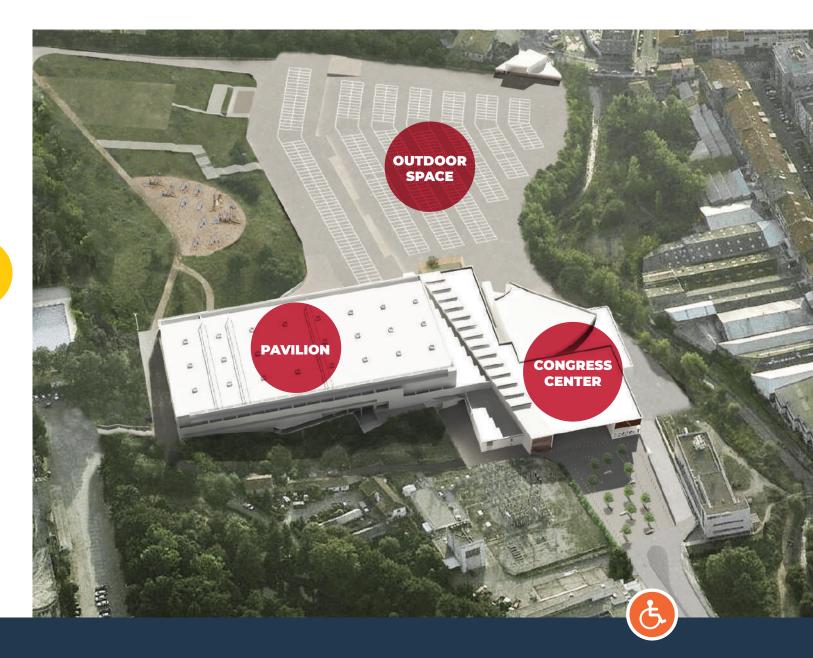

### **CONGRESS CENTER**

- Largest auditorium in the northern of Portugal (1450 seats)
- · Small auditorium (250 seats)
- · Modular congress rooms
- Meeting rooms
- · Bars and reception areas
- · Restaurant
- · Forum Art Braga

#### **PAVILION**

- · Second largest hall
- · Shows, congresses, fairs and events
- · Up to 12.000 people
- · Load suspension for equipments (120 tons)
- · Upper gallery with retractable bench
- · Bars, dressing rooms and meeting rooms
- · Air conditioning with acoustic treatment

#### **OUTDOOR SPACE**

- Area for concerts with capacity for more than 20 thousand people
- · Parking (620)
- · Space for more than 300 stands
- · Green spaces and leisure areas

## Second largest hall

Altice Forum Braga has three different but integrated and versatile areas.

Conditional
Mobility
16 Parking Spaces