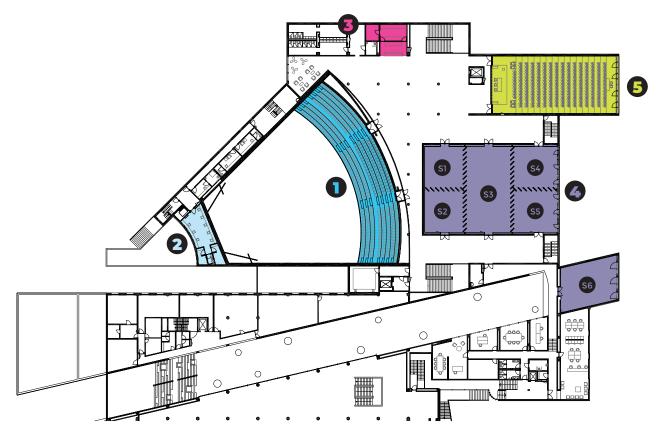

# 1<sup>ST</sup> FLOOR

- 1. MAIN AUDITORIUM
- 2. DRESSING ROOMS
- 3. BAR
- 4. CONGRESS ROOMS
- 5. SMALL AUDITORIUM

Av. Dr. Francisco Pires Gonçalves - Apartado 60 - 4711-909 Braga - Portugal T.: (+351) 253 208 230 • F.: (+351) 253 264 672 • E.: comercial@investbraga.com