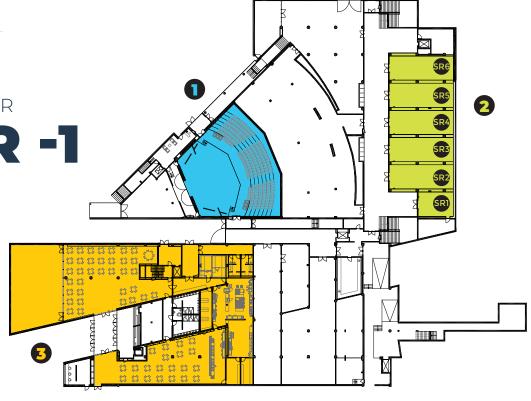

FORUM ART BRAGA 300

**CONGRESS CENTER** 

FLOOR -1

- 1. MAIN AUDITORIUM
- 2. MEETING ROOMS
- 3. RESTAURANT

Mobility

**CONGRESS CENTER** 