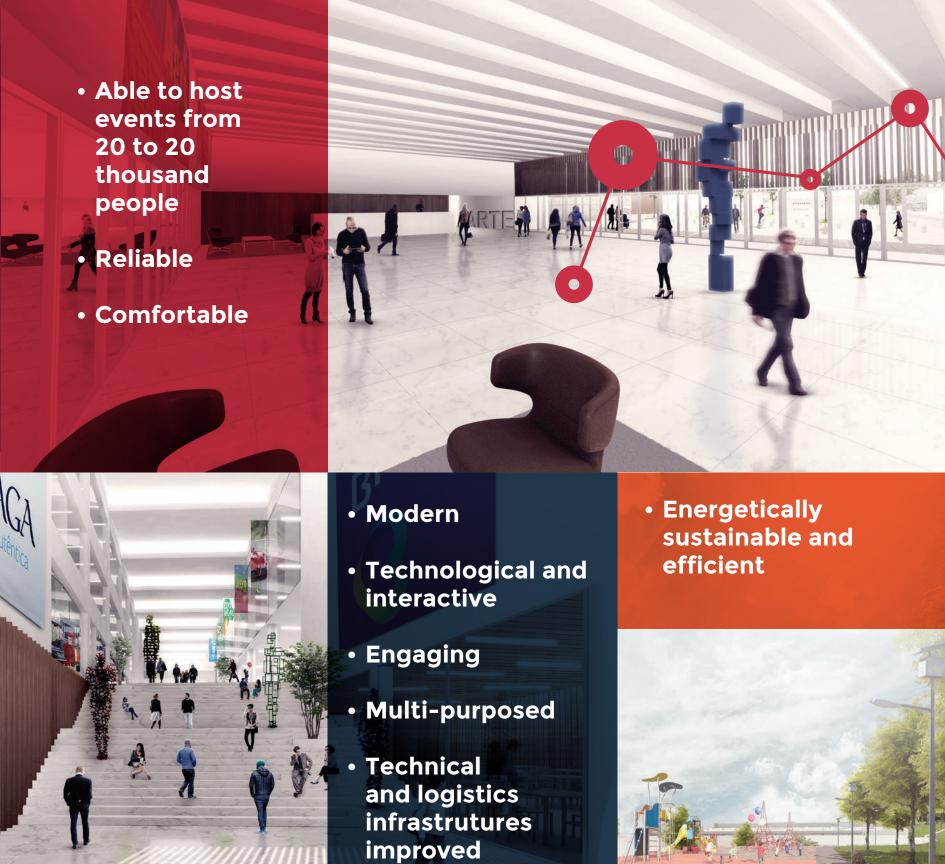

### **CONGRESS CENTER**

- Largest auditorium in the northern of Portugal (1450 seats)
- · Small auditorium (250 seats)
- · Modular congress rooms
- Meeting rooms
- · Bars and reception areas
- · Restaurant
- · Forum Art Braga

#### **PAVILION**

- · Second largest hall
- · Shows, congresses, fairs and events
- · Up to 12.000 people
- · Load suspension for equipments (120 tons)
- · Upper gallery with retractable bench
- · Bars, dressing rooms and meeting rooms
- · Air conditioning with acoustic treatment

#### **OUTDOOR SPACE**

- Area for concerts with capacity for more than 20 thousand people
- · Parking (620)
- · Space for more than 300 stands
- · Green spaces and leisure areas