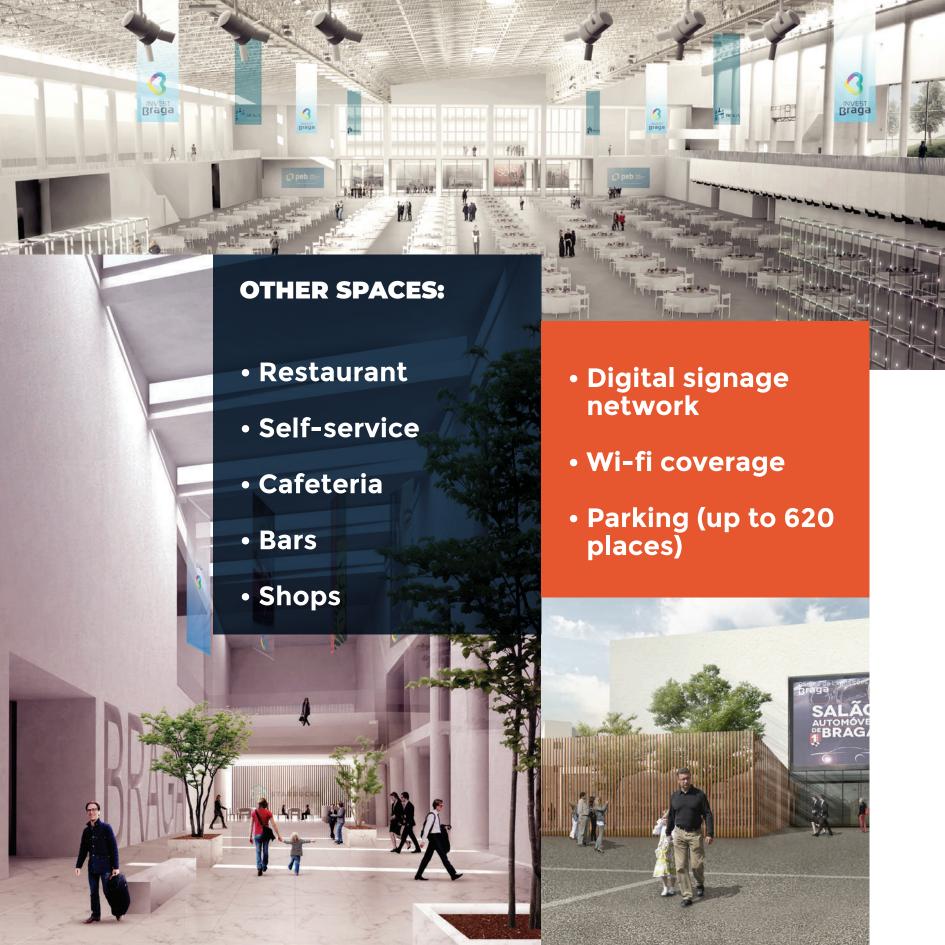

### **CONGRESS CENTER**

- Largest auditorium in the northern of Portugal (1450 seats)
- · Small auditorium (250 seats)
- · Modular congress rooms
- Meeting rooms
- · Bars and reception areas
- · Restaurant
- · Forum Art Braga

#### **PAVILION**

- · Second largest hall
- · Shows, congresses, fairs and events
- · Up to 12.000 people
- · Load suspension for equipments (120 tons)
- · Upper gallery with retractable bench
- · Bars, dressing rooms and meeting rooms
- · Air conditioning with acoustic treatment

#### **OUTDOOR SPACE**

- Area for concerts with capacity for more than 20 thousand people
- · Parking (620)
- · Space for more than 300 stands
- · Green spaces and leisure areas