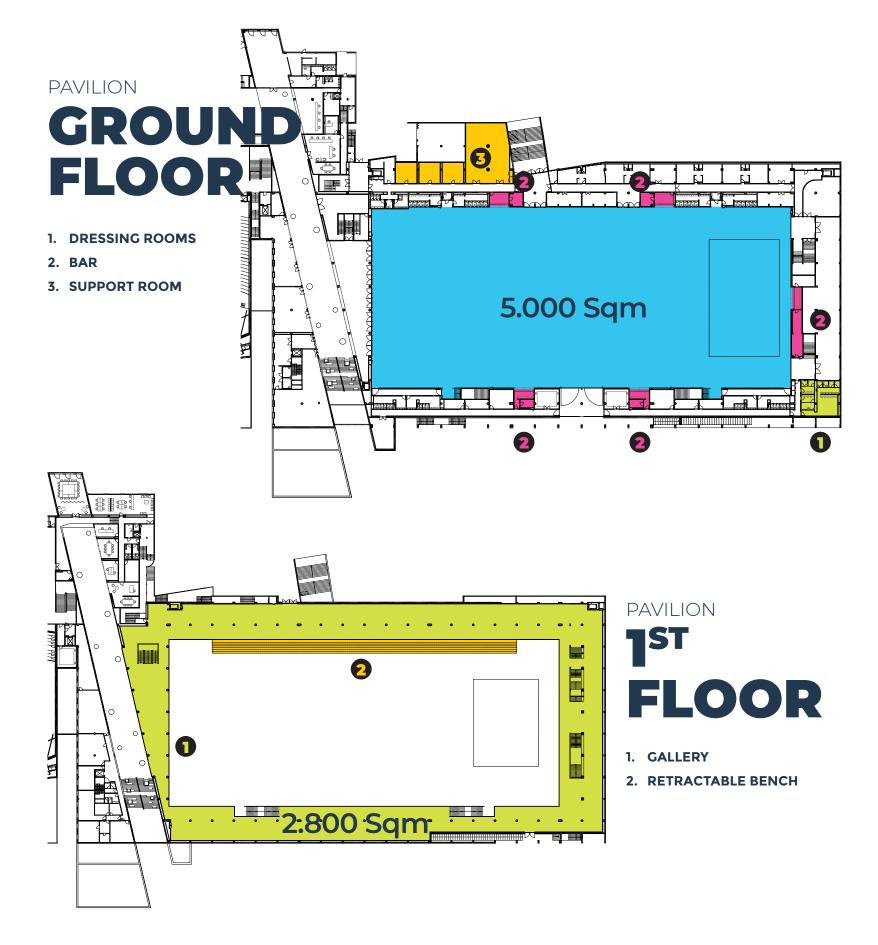

#### **PAVILION**

- · Second largest hall
- · Shows, congresses, fairs and events
- · Up to 12.000 people
- · Load suspension for equipments (120 tons)
- · Upper gallery with retractable bench
- · Bars, dressing rooms and meeting rooms
- · Air conditioning with acoustic treatment

### **PAVILION**

| AREA (Sqm) | THEATRE                              | SCHOOL                                                       | BANQUET                                                                      | LOAD<br>CAPACITY                                                                             | PLACES                                                                             | SEATS                                                                                         |
|------------|--------------------------------------|--------------------------------------------------------------|------------------------------------------------------------------------------|----------------------------------------------------------------------------------------------|------------------------------------------------------------------------------------|-----------------------------------------------------------------------------------------------|
|            |                                      |                                                              |                                                                              | 120 tons*                                                                                    |                                                                                    |                                                                                               |
| 5000       |                                      |                                                              |                                                                              |                                                                                              | 12000                                                                              |                                                                                               |
| 2800       |                                      |                                                              |                                                                              |                                                                                              | 1300                                                                               |                                                                                               |
|            |                                      |                                                              |                                                                              |                                                                                              |                                                                                    | 1680                                                                                          |
|            |                                      |                                                              |                                                                              |                                                                                              |                                                                                    |                                                                                               |
| 5000       |                                      |                                                              |                                                                              |                                                                                              |                                                                                    |                                                                                               |
| 2800       |                                      |                                                              |                                                                              |                                                                                              |                                                                                    |                                                                                               |
| 7800       |                                      |                                                              |                                                                              |                                                                                              |                                                                                    |                                                                                               |
|            |                                      |                                                              |                                                                              |                                                                                              |                                                                                    |                                                                                               |
| 5000       | 4350                                 | 3300                                                         | 3300                                                                         |                                                                                              |                                                                                    |                                                                                               |
| 2500       | 2160                                 | 1610                                                         | 1610                                                                         |                                                                                              |                                                                                    |                                                                                               |
|            | 5000<br>2800<br>7800<br>5000<br>2500 | 2800<br>5000<br>2800<br>7800<br>5000<br>4350<br>2500<br>2160 | 2800<br>5000<br>2800<br>7800<br>5000<br>4350<br>3300<br>2500<br>2160<br>1610 | 2800<br>5000<br>2800<br>7800<br>5000<br>4350<br>3300<br>3300<br>2500<br>2160<br>1610<br>1610 | 5000<br>2800<br>5000<br>2800<br>7800<br>5000 4350 3300 3300<br>2500 2160 1610 1610 | 5000 12000<br>2800 1300<br>5000<br>2800<br>7800<br>5000 4350 3300 3300<br>2500 2160 1610 1610 |