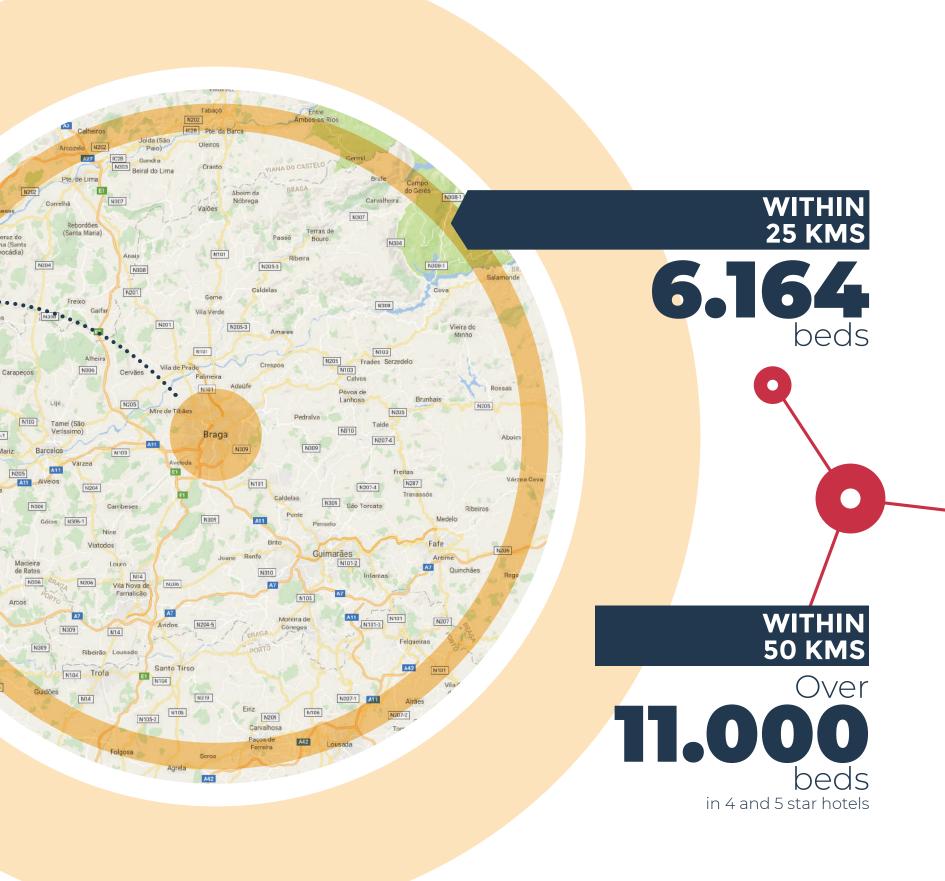

BRAGA

3.250 beds

|               | UNITS | ROOMS | CAPACITY |  |
|---------------|-------|-------|----------|--|
| 5**** Hotels  | 1     | 182   | 364      |  |
| 4 **** Hotels | 8     | 471   | 938      |  |
| 3 *** Hotels  | 8     | 462   | 941      |  |
| Total         | 17    | 1115  | 2243     |  |

**Local Accomodation** 

**1.150** beds